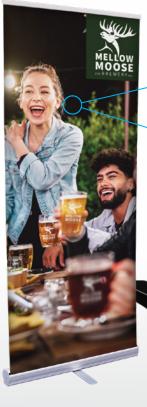

# BUYER'S GUIDE TO RETRACTORS

Also Known As: Retractable Banners • Pull-Up Banners • Roll-Up Banners Pop-Up Banners • Trade Show Banners

**EASY** AS 1-2-3!

- Will your message be permanent, or twill you be swapping out artwork frequently?
- 2 How often will your retractor be set up and taken down?
- **3.** Will your retractor be used indoors or outdoors?

### AMERICA'S FINEST RETRACTORS

warrantv.

A retractor's RCAT rating denotes the minimum number of times it will extend and retract with normal use.

BEST 33.5" Superb (See page 41 in our 2024 Product Guide)