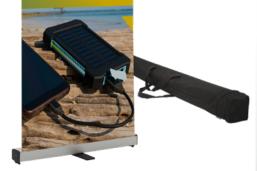

# BUYER'S GUIDE TO RETRACTORS

Also Known As: Retractable Banners • Pull-Up Banners • Roll-Up Banners Pop-Up Banners • Trade Show Banners

#### BEST RATED PORTABLE SOLAR CHARGER

Lightweight Waterproof Shockproof Quick Charge 18W Solar Bank

Your artwork will be printed on tear-resistant Titan™ polypropylene media.