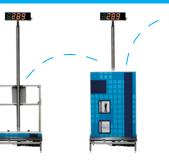

## GOOD 31.5" Ideal (See page 30 in our 2024 Product Guide)

Shock cord pole makes it easy to set up and tear down.

Lightweight aluminum base features

RCAT **25** RCAT

certified for a minimum of 25 retractions

## BETTER 31.5" Economy Plus (See page 38 in our 2024 Product Guide)

Hook-and-loop fasteners make banners easy to swap out.

8888

1

1

F

**150** RCAT

aluminum hardware available in silver.

### AMERICA'S FINEST RETRACTORS

warrantv.

A retractor's RCAT rating denotes the minimum number of times it will extend and retract with normal use.

BEST 33.5" Superb (See page 41 in our 2024 Product Guide)